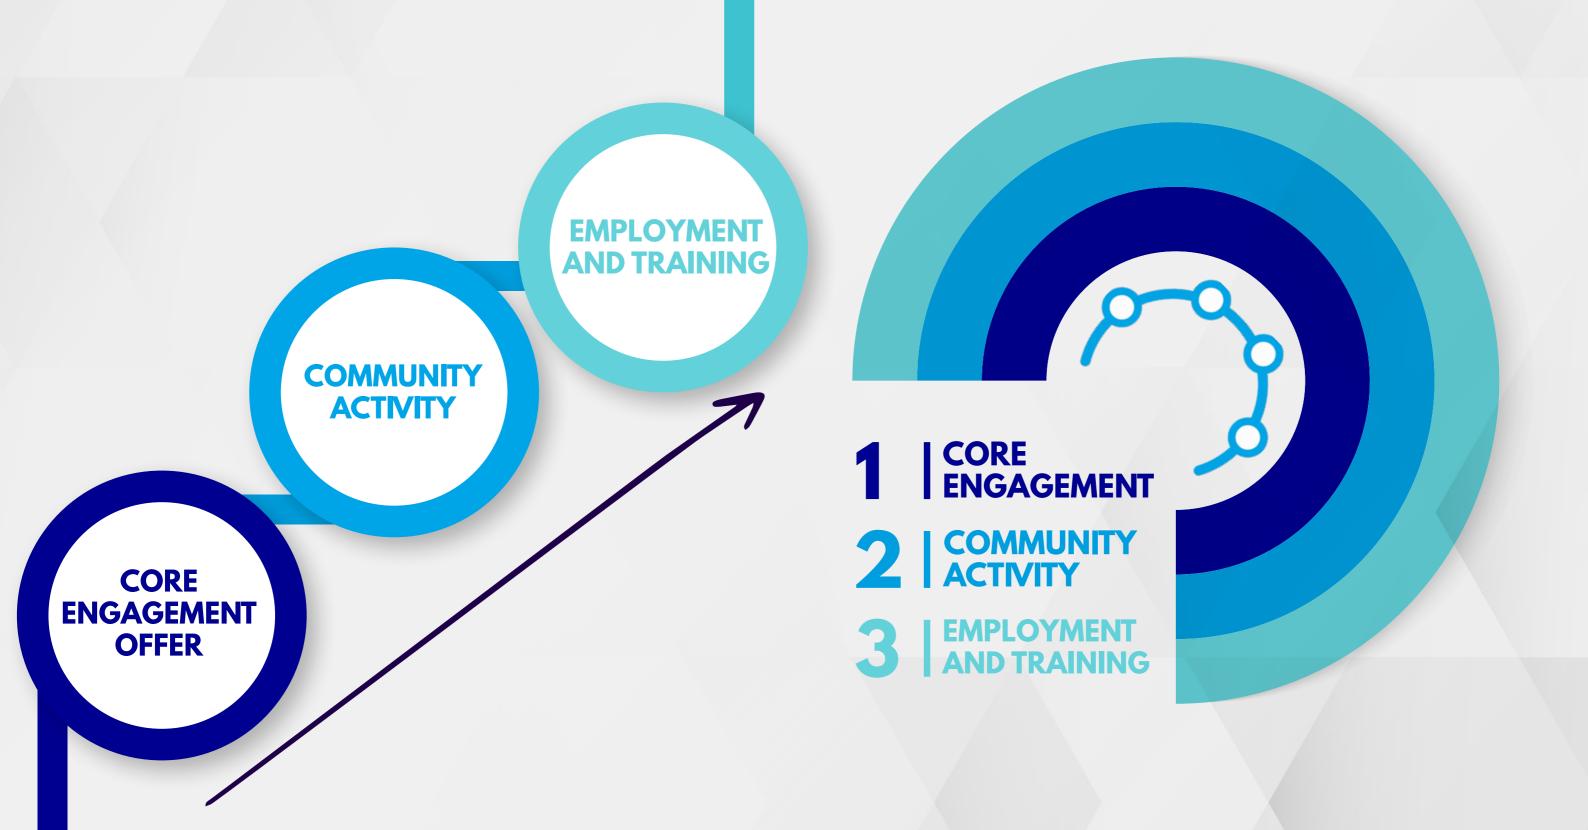

### COMMUNITY SUPPORT PLAN

CONSISTENCY THROUGH JOURNEY

JOURNEY CAN BE STARTED AT ANY POINT IN THE PROCESS