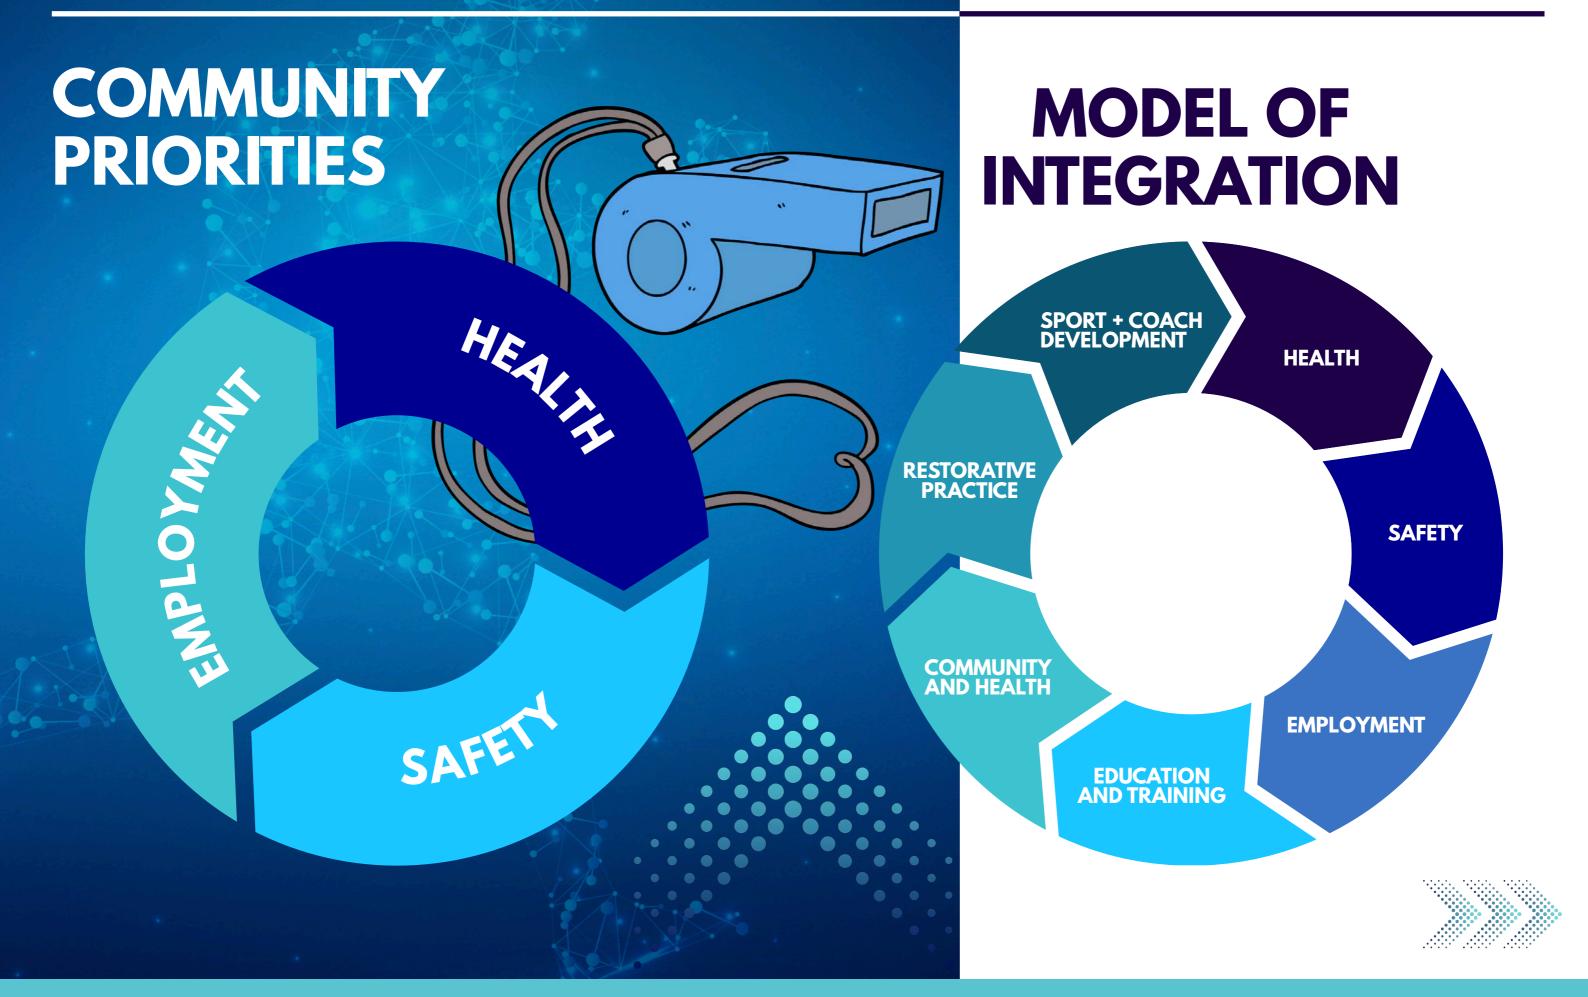

#### 3 TIERED APPROACH

| TIER                                  | RATIONALE                                                                                                                                                                                                                                                                                                                 | SAFETY                                                                                                                      | HEALTH                                                                                                            | EMPLOYMENT                                                                                                                                                         |
|---------------------------------------|---------------------------------------------------------------------------------------------------------------------------------------------------------------------------------------------------------------------------------------------------------------------------------------------------------------------------|-----------------------------------------------------------------------------------------------------------------------------|-------------------------------------------------------------------------------------------------------------------|--------------------------------------------------------------------------------------------------------------------------------------------------------------------|
| CORE ENGAGEMENT<br>OFFER<br>(INSPIRE) | Attract individuals and groups into projects and programmes, to raise awareness of our organisation. A core engagement could be at school, a PRU, YJS referral or employment programme but is specific to the individual. It will be a space or time that engagement/attendance can be controlled and is likely to occur. | School, PRU, or youth justice workers requesting mentoring for diversionary activity.                                       | Health referral schemes or projects that are run to increase physical activity.                                   | DWP projects that forms the foundation or first phases for the engagement.                                                                                         |
| COMMUNITY<br>ACTIVITY<br>(MOTIVATE)   | Create a number of local initiatives that can act as a stepping stone to increase engagement and opportunities. For some individuals their journey will start and end at this point as the focus will be around regular participation.                                                                                    | Participation at a StreetGames style session.                                                                               | Turning up at a community event to support delivery or take part in additional opportunities from the core offer. | Youth employment<br>Schemes or turning<br>up at a community<br>event to support<br>delivery. Taking<br>part in additional<br>opportunities from<br>the core offer. |
| CORE<br>TRAINING<br>(EDUCATE)         | Provide employment and training opportunities that enable the individual to progress into the next phases of their career.                                                                                                                                                                                                | Progressing into full time post 16 education.  Attending an activator qualification to support a local StreetGames session. | Attending a Mental<br>Health training course<br>that can be used to<br>increase employability.                    | Undertaking a qualification or functional skill that will increase employment prospects.                                                                           |