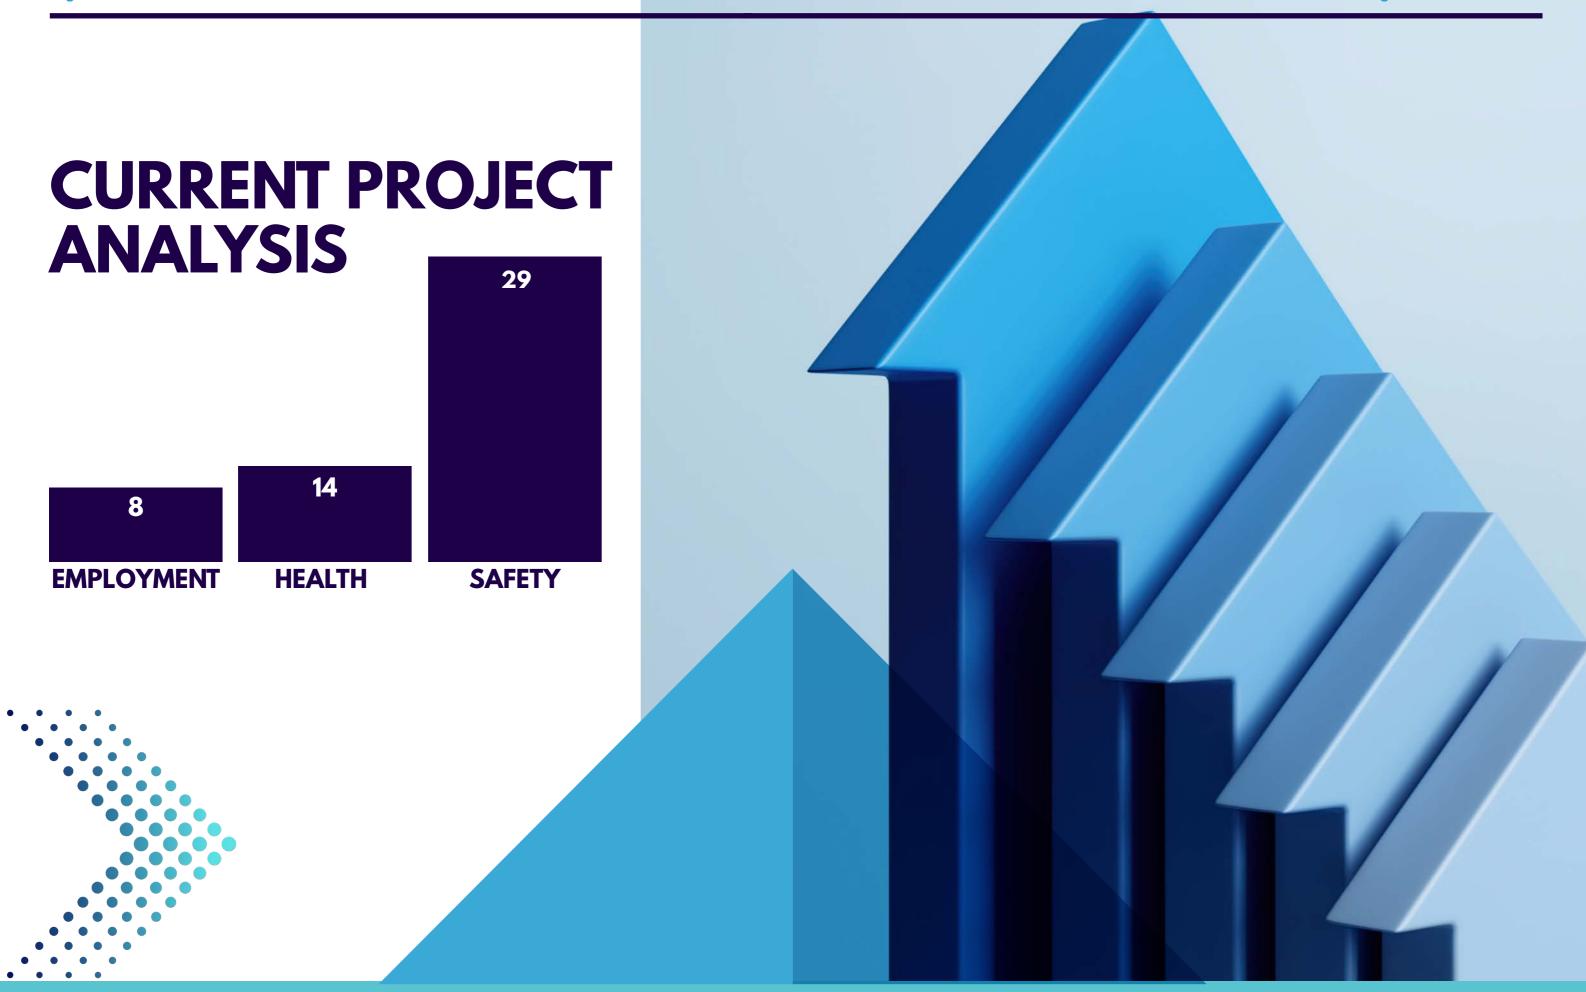

#### 3 TIERED APPROACH

| TIER                                  | RATIONALE                                                                                                                                                                                                                                                                                                                 | SAFETY                                                                                                                      | HEALTH                                                                                                            | EMPLOYMENT                                                                                                                                                         |
|---------------------------------------|---------------------------------------------------------------------------------------------------------------------------------------------------------------------------------------------------------------------------------------------------------------------------------------------------------------------------|-----------------------------------------------------------------------------------------------------------------------------|-------------------------------------------------------------------------------------------------------------------|--------------------------------------------------------------------------------------------------------------------------------------------------------------------|
| CORE ENGAGEMENT<br>OFFER<br>(INSPIRE) | Attract individuals and groups into projects and programmes, to raise awareness of our organisation. A core engagement could be at school, a PRU, YJS referral or employment programme but is specific to the individual. It will be a space or time that engagement/attendance can be controlled and is likely to occur. | School, PRU, or youth justice workers requesting mentoring for diversionary activity.                                       | Health referral schemes or projects that are run to increase physical activity.                                   | DWP projects that forms the foundation or first phases for the engagement.                                                                                         |
| COMMUNITY<br>ACTIVITY<br>(MOTIVATE)   | Create a number of local initiatives that can act as a stepping stone to increase engagement and opportunities. For some individuals their journey will start and end at this point as the focus will be around regular participation.                                                                                    | Participation at a StreetGames style session.                                                                               | Turning up at a community event to support delivery or take part in additional opportunities from the core offer. | Youth employment<br>Schemes or turning<br>up at a community<br>event to support<br>delivery. Taking<br>part in additional<br>opportunities from<br>the core offer. |
| CORE<br>TRAINING<br>(EDUCATE)         | Provide employment and training opportunities that enable the individual to progress into the next phases of their career.                                                                                                                                                                                                | Progressing into full time post 16 education.  Attending an activator qualification to support a local StreetGames session. | Attending a Mental<br>Health training course<br>that can be used to<br>increase employability.                    | Undertaking a qualification or functional skill that will increase employment prospects.                                                                           |