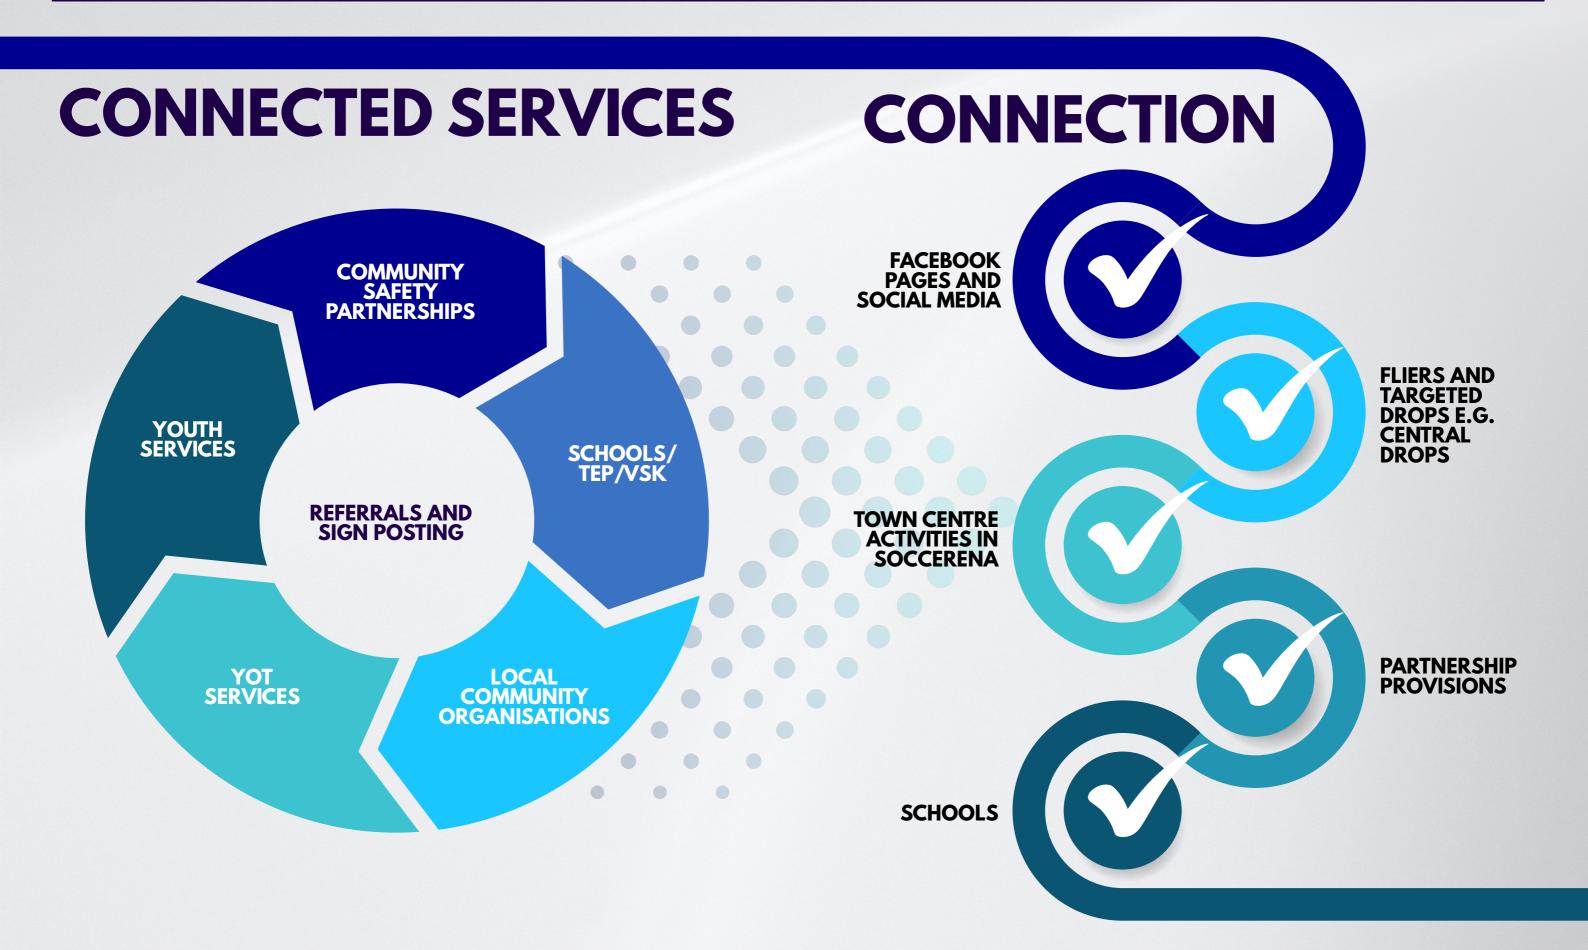

## RATIONALE – CREATE A 3 TIERED APPROACH

CREATE A MODEL OF PRACTICE THAT CAN BE REPLICATED ACROSS MULTIPLE PROJECTS

BUILD A STRATEGIC PLAN THAT CAN WORK ACROSS THE 3 TIERS

CONNECT MULTI AGENCIES
TO SUPPORT LOCAL
PARTNERSHIPS

WORK ACROSS THE TIERS TO CREATE PATHWAYS OF GROWTH AND PROGRESSION