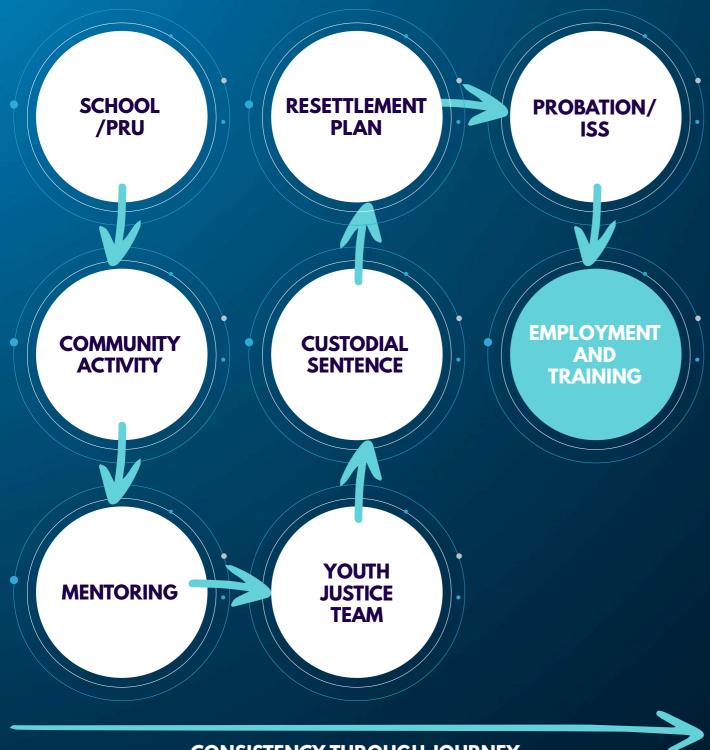

### COMMUNITY SUPPORT PLAN

CONSISTENCY THROUGH JOURNEY

JOURNEY CAN BE STARTED AT ANY POINT IN THE PROCESS