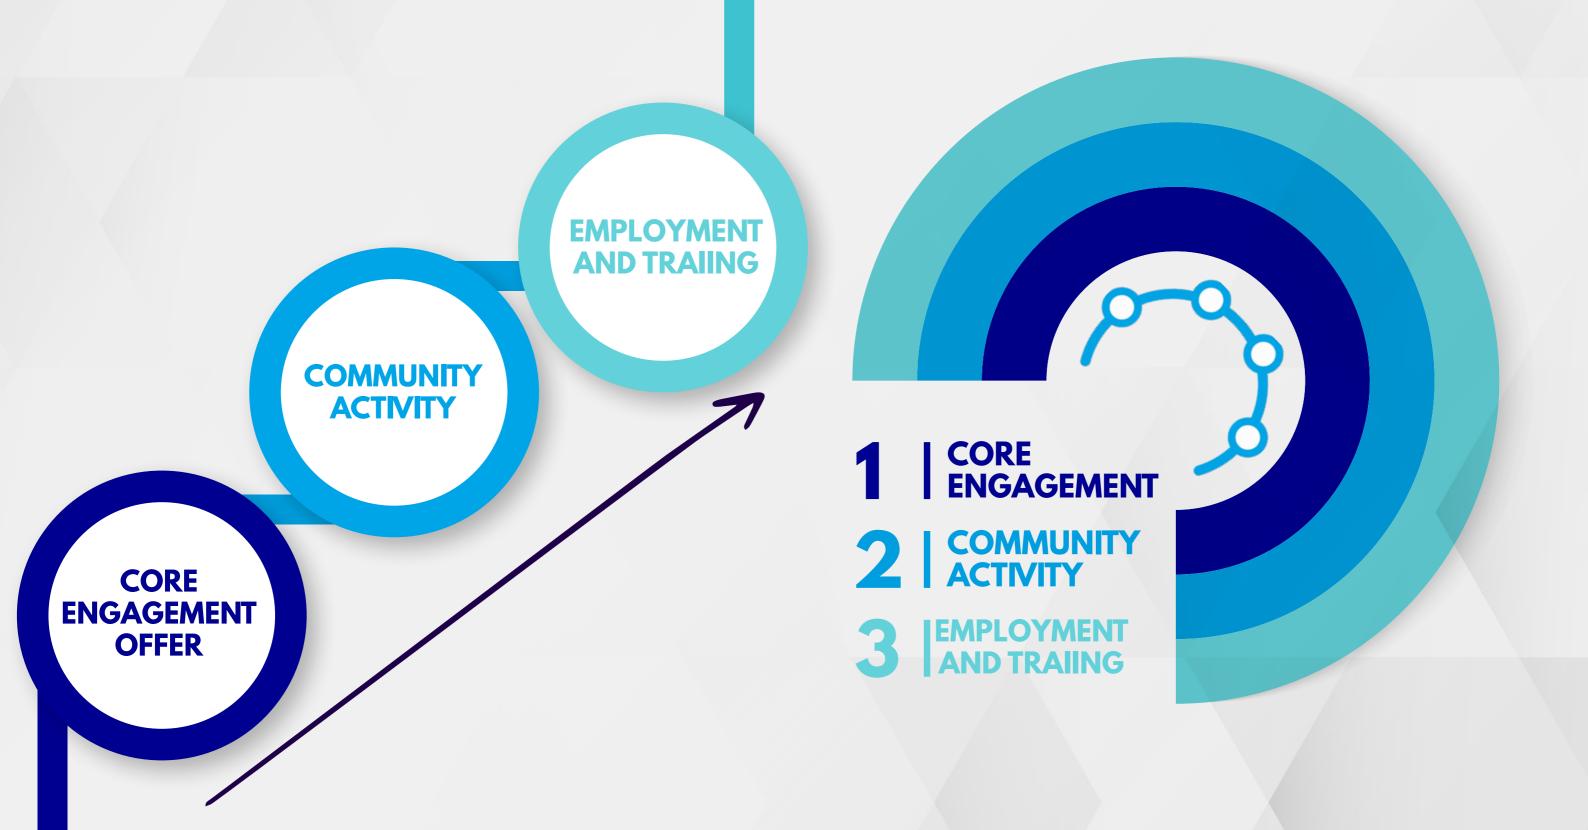

WORK ACROSS THE TIERS TO CREATE PATHWAYS OF GROWTH AND PROGRESSION

### COMMUNITY SUPPORT PLAN

CONSISTENCY THROUGH JOURNEY

JOURNEY CAN BE STARTED AT ANY POINT IN THE PROCESS