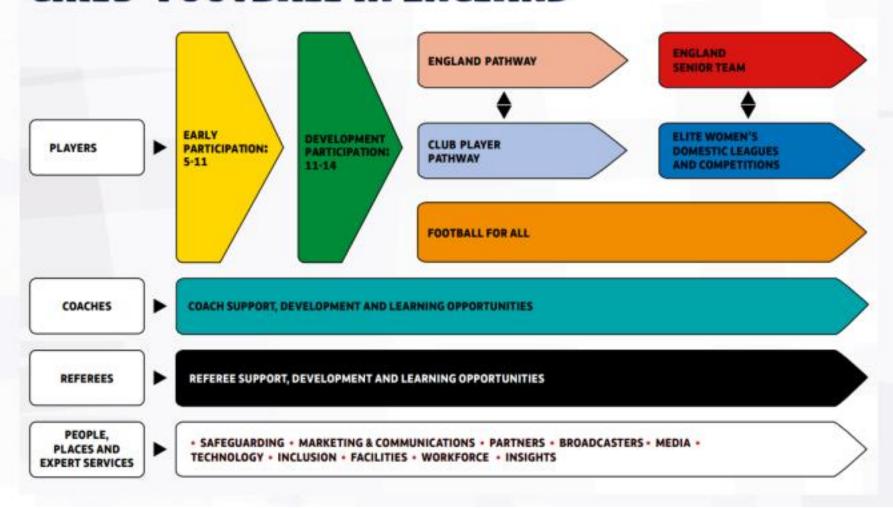

# THE STRUCTURE OF WOMEN'S AND GIRLS' FOOTBALL IN ENGLAND

1.Do you deliver more football on the curriculum for boys, girls, or the same for both?

2.Do you provide more extra-curricular football activities for boys, girls, or the same for both?